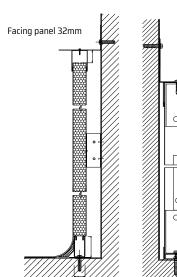

**Facing panel:** Produced in two options. Either as a sandwich panel with a thickness of 32 mm or as a sandwich panel on the visible side made of powder coated metal with a gypsum board filling with a total thickness 19 or 13.5 mm. The maximum width of the facing panels is 1180 mm, and the maximum height is 3000 mm.

## Basic dimension of facing panel

| Description         | Standard solution                                 | Possible solution                                                                                                            |
|---------------------|---------------------------------------------------|------------------------------------------------------------------------------------------------------------------------------|
| Width (mm)          | 1180                                              | min. 150 - max. 1180                                                                                                         |
| Height (mm)         | 3000                                              | min. 150 - max. 3000                                                                                                         |
| Thickness (mm)      | 19; 32                                            | 13,5; 19; 32                                                                                                                 |
| Filling th. 19mm    | plasterboard                                      | plasterboard                                                                                                                 |
| Filling th. 32mm    | Mineral wool                                      | Mineral wool                                                                                                                 |
| Colour and material | Powder coated galvanized metal sheet (th. 0,75mm) | RAL 9010, RAL 1015, RAL 6027, RAL 5024, RAL 9002, powder coated galvanized metal sheet (th. 0.8mm), stainless steel AISI 304 |
| Side finish         | Tongue                                            | Tongue groove, straight, visible                                                                                             |
| Lower finish        | Tongue                                            | Tongue                                                                                                                       |
| Upper finish        | Straight                                          | Tongue, groove, straight                                                                                                     |
| Side support        | none                                              | Without, with door support, reinforced                                                                                       |
| Openings            | none                                              | With or without                                                                                                              |
| Glazing             | none                                              | With or without                                                                                                              |