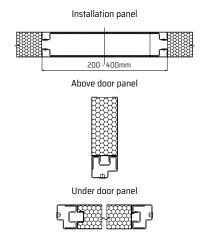

**Partition panel:** sandwich type, consisting of powder coated metal and an inner filling made of mineral wool in various options. The standard thickness of the panels is 60 mm. Thickness can also be 80, 100 and 120 mm. The maximum width of the panels is 1180 mm and the maximum height is 3000 mm. 3000 mm the panels are folded in height to the required size. All panels are also made of stainless steel.

## Basic dimensions of partition panels

| Description         | Standard solution                                    | Possible solution                                                                                                                  |
|---------------------|------------------------------------------------------|------------------------------------------------------------------------------------------------------------------------------------|
| Width (mm)          | 1180                                                 | min. 150 - max. 1180                                                                                                               |
| Height (mm)         | 3000                                                 | min. 150 - max. 3000                                                                                                               |
| Thickness (mm)      | 60                                                   | min. 60 - max. 120                                                                                                                 |
| Filling             | Mineral wool                                         | Mineral wool, polystyrene, styrofoam                                                                                               |
| Colour and material | Powder coated galvanized metal sheet<br>(th. 0,75mm) | RAL 9010, RAL 1015, RAL 6027, RAL 5024, RAL 9002, powder<br>coated galvanized metal sheet (th. 0.8mm), stainless steel<br>AISI 304 |
| Side finish         | Tongue groove                                        | Tongue groove, straight, visible                                                                                                   |
| Lower finish        | Tongue                                               | Tongue                                                                                                                             |
| Upper finish        | Straight                                             | Tongue, groove, straight                                                                                                           |
| Side support        | none                                                 | Without, with door support, reinforced                                                                                             |
| Openings            | none                                                 | With or without                                                                                                                    |
| Glazing             | none                                                 | With or without                                                                                                                    |