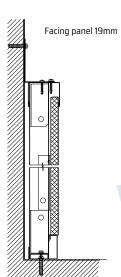

Facing panel 19mm

## Basic dimension of facing panel

| Description         | Standard solution                                 | Possible solution                                                                                                            |
|---------------------|---------------------------------------------------|------------------------------------------------------------------------------------------------------------------------------|
| Width (mm)          | 1180                                              | min. 150 - max. 1180                                                                                                         |
| Height (mm)         | 3000                                              | min. 150 - max. 3000                                                                                                         |
| Thickness (mm)      | 19; 32                                            | 13,5; 19; 32                                                                                                                 |
| Filling th. 19mm    | plasterboard                                      | plasterboard                                                                                                                 |
| Filling th. 32mm    | Mineral wool                                      | Mineral wool                                                                                                                 |
| Colour and material | Powder coated galvanized metal sheet (th. 0,75mm) | RAL 9010, RAL 1015, RAL 6027, RAL 5024, RAL 9002, powder coated galvanized metal sheet (th. 0.8mm), stainless steel AISI 304 |
| Side finish         | Tongue                                            | Tongue groove, straight, visible                                                                                             |
| Lower finish        | Tongue                                            | Tongue                                                                                                                       |
| Upper finish        | Straight                                          | Tongue, groove, straight                                                                                                     |
| Side support        | none                                              | Without, with door support, reinforced                                                                                       |
| Openings            | none                                              | With or without                                                                                                              |
| Glazing             | none                                              | With or without                                                                                                              |