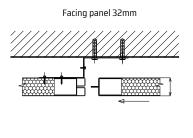

**Facing panel:** Produced in two options. Either as a sandwich panel with a thickness of 32 mm or as a sandwich panel on the visible side made of powder coated metal with a gypsum board filling with a total thickness 19 or 13.5 mm. The maximum width of the facing panels is 1180 mm, and the maximum height is 3000 mm.

## Basic dimension of facing panel

| Description         | Standard solution                                 | Possible solution                                                                                                            |
|---------------------|---------------------------------------------------|------------------------------------------------------------------------------------------------------------------------------|
| Width (mm)          | 1180                                              | min. 150 - max. 1180                                                                                                         |
| Height (mm)         | 3000                                              | min. 150 - max. 3000                                                                                                         |
| Thickness (mm)      | 19; 32                                            | 13,5; 19; 32                                                                                                                 |
| Filling th. 19mm    | plasterboard                                      | plasterboard                                                                                                                 |
| Filling th. 32mm    | Mineral wool                                      | Mineral wool                                                                                                                 |
| Colour and material | Powder coated galvanized metal sheet (th. 0,75mm) | RAL 9010, RAL 1015, RAL 6027, RAL 5024, RAL 9002, powder coated galvanized metal sheet (th. 0.8mm), stainless steel AISI 304 |
| Side finish         | Tongue                                            | Tongue groove, straight, visible                                                                                             |
| Lower finish        | Tongue                                            | Tongue                                                                                                                       |
| Upper finish        | Straight                                          | Tongue, groove, straight                                                                                                     |
| Side support        | none                                              | Without, with door support, reinforced                                                                                       |
| Openings            | none                                              | With or without                                                                                                              |
| Glazing             | none                                              | With or without                                                                                                              |