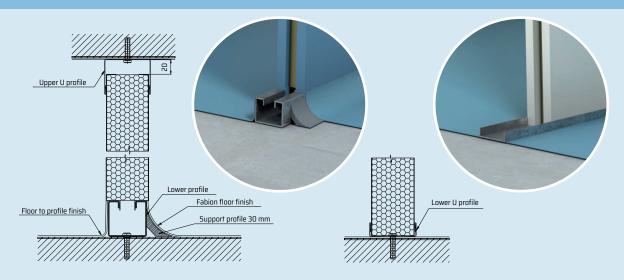

**Partition panel:** sandwich type, consisting of powder coated metal and an inner filling made of mineral wool in various options. The standard thickness of the panels is 60 mm. Thickness can also be 80, 100 and 120 mm. The maximum width of the panels is 1180 mm and the maximum height is 3000 mm. 3000 mm the panels are folded in height to the required size. All panels are also made of stainless steel.

## Basic dimensions of partition panels

| Description         | Standard solution                                    | Possible solution                                                                                                                  |
|---------------------|------------------------------------------------------|------------------------------------------------------------------------------------------------------------------------------------|
| Width (mm)          | 1180                                                 | min. 150 - max. 1180                                                                                                               |
| Height (mm)         | 3000                                                 | min. 150 - max. 3000                                                                                                               |
| Thickness (mm)      | 60                                                   | min. 60 - max. 120                                                                                                                 |
| Filling             | Mineral wool                                         | Mineral wool, polystyrene, styrofoam                                                                                               |
| Colour and material | Powder coated galvanized metal sheet<br>(th. 0,75mm) | RAL 9010, RAL 1015, RAL 6027, RAL 5024, RAL 9002, powder<br>coated galvanized metal sheet (th. 0.8mm), stainless steel<br>AISI 304 |
| Side finish         | Tongue groove                                        | Tongue groove, straight, visible                                                                                                   |
| Lower finish        | Tongue                                               | Tongue                                                                                                                             |
| Upper finish        | Straight                                             | Tongue, groove, straight                                                                                                           |
| Side support        | none                                                 | Without, with door support, reinforced                                                                                             |
| Openings            | none                                                 | With or without                                                                                                                    |
| Glazing             | none                                                 | With or without                                                                                                                    |