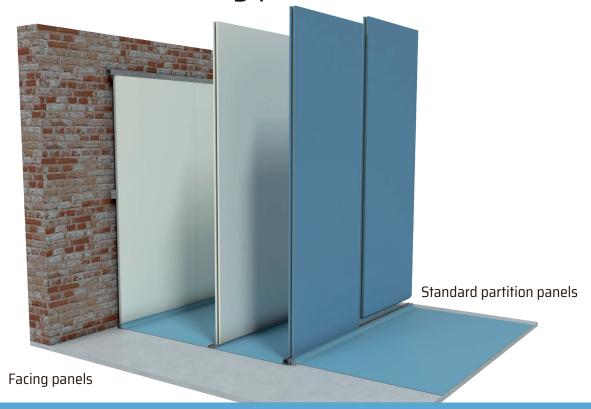

## Partition and facing panels

Partition and facing panels are essential building blocks for building clean rooms and workplaces with requirements for sterility, hygiene, easy maintenance and sanitation. Their design is suitable for premises in the pharmaceutical industry and in healthcare. They can also be used in other areas with a defined cleanliness class in accordance with ČSN EN ISO 14644 Clean rooms and the relevant controlled environment.

**Partition panel:** sandwich type, consisting of powder coated metal and an inner filling made of mineral wool in various options. The standard thickness of the panels is 60 mm. Thickness can also be 80, 100 and 120 mm. The maximum width of the panels is 1180 mm and the maximum height is 3000 mm. 3000 mm the panels are folded in height to the required size. All panels are also made of stainless steel.

**Facing panel:** Produced in two options. Either as a sandwich panel with a thickness of 32 mm or as a sandwich panel on the visible side made of powder coated metal with a gypsum board filling with a total thickness 19 or 13.5 mm. The maximum width of the facing panels is 1180 mm, and the maximum height is 3000 mm.